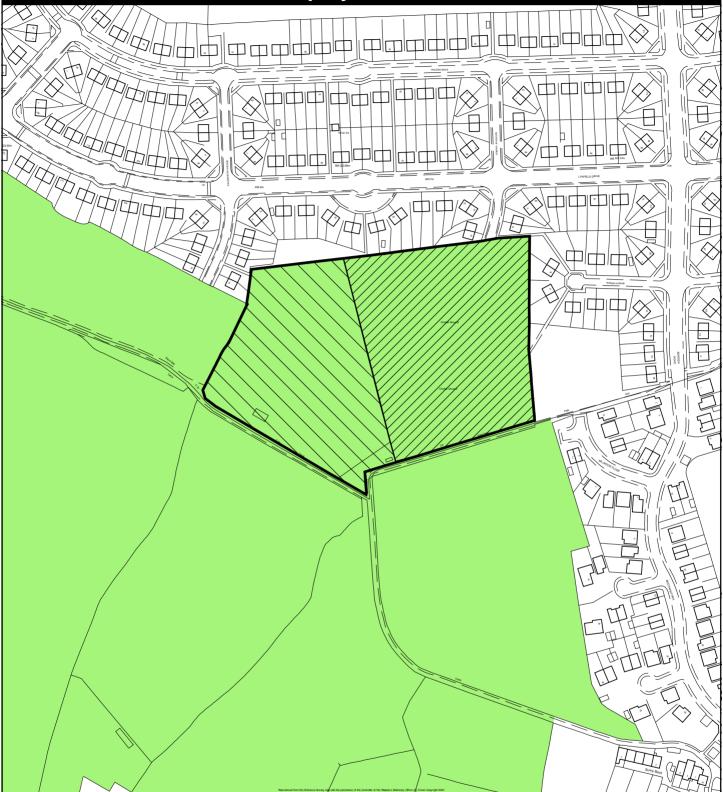

## Replacement Unitary Development Plan for the Bradford District Post Inquiry Modifications

| MOD/BW/GB/3                                                       | <sup>Scale.</sup><br>1:2,500 | Key.<br>Revised Deposit UDP Green Belt                                                                     |
|-------------------------------------------------------------------|------------------------------|------------------------------------------------------------------------------------------------------------|
| Site reference<br>SOM/BW/GB1/154                                  | Site Area.<br>2.59 Ha        | Area to be deleted from Green Belt                                                                         |
| <sup>Address</sup><br>Lynfield Drive,<br>Daisy Hill,<br>Bradford. | OS Grid Ref.<br>SE 1234NE    | Area allocated as Phase 2 Housing Site.<br>Site Ref. BW/H2.12 (1.41 Ha)<br>Land retained as Playing Fields |
|                                                                   | NORTH                        | © Crown copyright. All rights reserved.<br>City of Bradford Metropolitan District Council 100019304        |